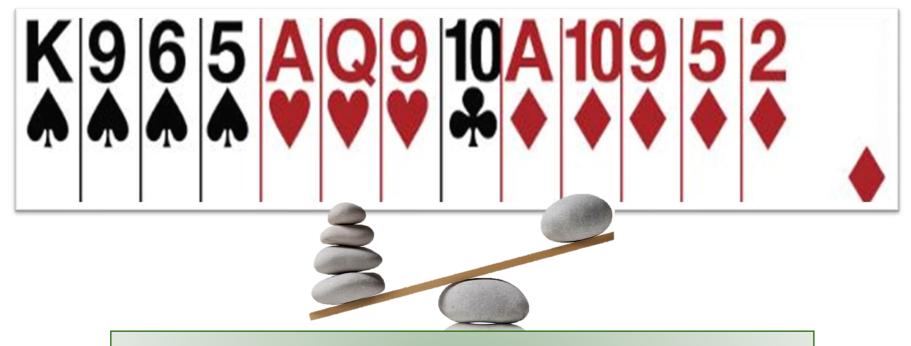

#### What is a balanced hand?

- No singleton or void
- No more than I doubletor
- No 5-card major
- Balanced = 4333, 4432, 2335

# Balanced hands are the most common

- No singleton or void
- No more than 1 doubleton
- No 5-card major

- No singleton or void
- No more than 1 doubleton
- No 5-card major

- No singleton or void
- No more than 1 doubleton
- No 5-card major

- No singleton or void
- No more than 1 doubleton
  No 5-card major
- No 5-card major

- No singleton or void
- No more than 1 doubleton
- No 5-card major

#### Balanced or Not ? What should you open ?