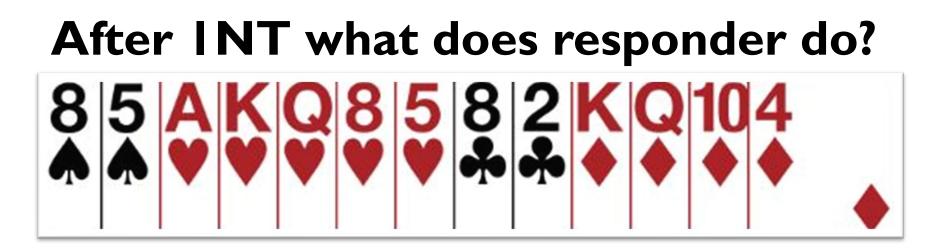

enough for GAME

NoTrumps or a suit?What level?











#### **2NT**

#### enough to invite to GAME

NoTrumps or a suit?What level?



#### **Responses to INT – Unbalanced** Hand

0 – 10 points ... no GAME possible

Bid your Card suit at the 2-level

This is called a WEAK TAKEOUT

Partner MUST then pass ... YOU ARE THE BOSS

Add your points to partner's KNOWN 12-14 points





Responses to INT – Unbalanced Hand



•Bid your





#### After INT what does responder do?

#### 2♥ Not enough for GAME

#### **Opener MUST pass**





#### After INT what does responder do?

Q1083Q8Q6K10872

### 2 Not enough for GAME

I'M THE BOSS

#### **OPENER must pass**



#### After INT what does responder do? KJ6532AQ95QJ9 \*\*\*\*\*

#### 4 Enough for GAME and a known fit

Why is this fit guaranteed ?





#### Bid 3♥... enough for GAME ... need to check if there heart fit Opener chooses 3NT or 4♥ (with a fit)

#### **Opener's NOTRUMP Rebid**

- LOWEST NT LEVEL = 15 17 HCP
- JUMP IN NT = 18 19 HCP

# Shows a balanced hand game)



## 

#### Partner bids 1 **A**

You have a balanced hand with no fit, 16HCP

#### LOWEST NT LEVEL - Bid 1NT



### **Opener's NOTRUMP Rebid** You open I • with this hand



#### Partner bids 2+

You have a balanced hand with no fit, 16 HCP

#### LOWEST NT LEVEL - Bid 2NT



# **Opener's NOTRUMP Rebid** You open I + with this hand KJ9A86AK4K1082

#### Partner bids 1♥

You have a balanced hand with no fit, 18HCP

#### JUMP IN NT - Bid 2NT



# **Opener's NOTRUMP Rebid** You open I + with this hand KJ9A86AK4K1082 ▲▲♥♥♥♥♣♣₽

#### Partner bids 24

You have a balanced