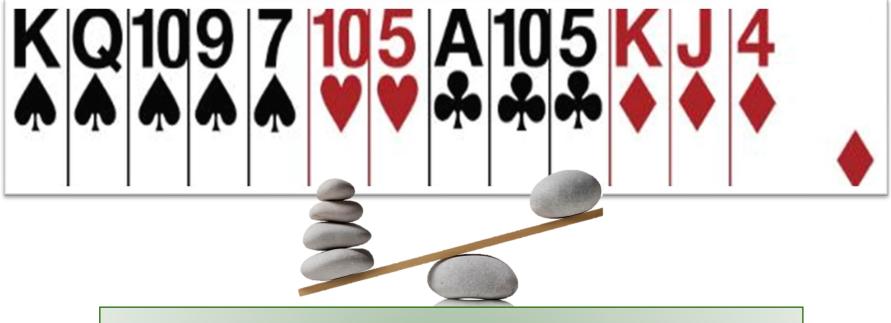

#### What is a balanced hand?

- No singleton or void
- No more than I doubletor
- No 5-card major
- Balanced = 4333, 4432, 2335

# Balanced hands are the most common

- No singleton or void
- No more than 1 doubleton
- No 5-card major

- No singleton or void
- No more than 1 doubleton
- No 5-card major

- No singleton or void
- No more than 1 doubleton
- No 5-card major

- No singleton or void
- No more than 1 doubleton
  No 5-card major
- No 5-card major

- No singleton or void
- No more than 1 doubleton
- No 5-card major