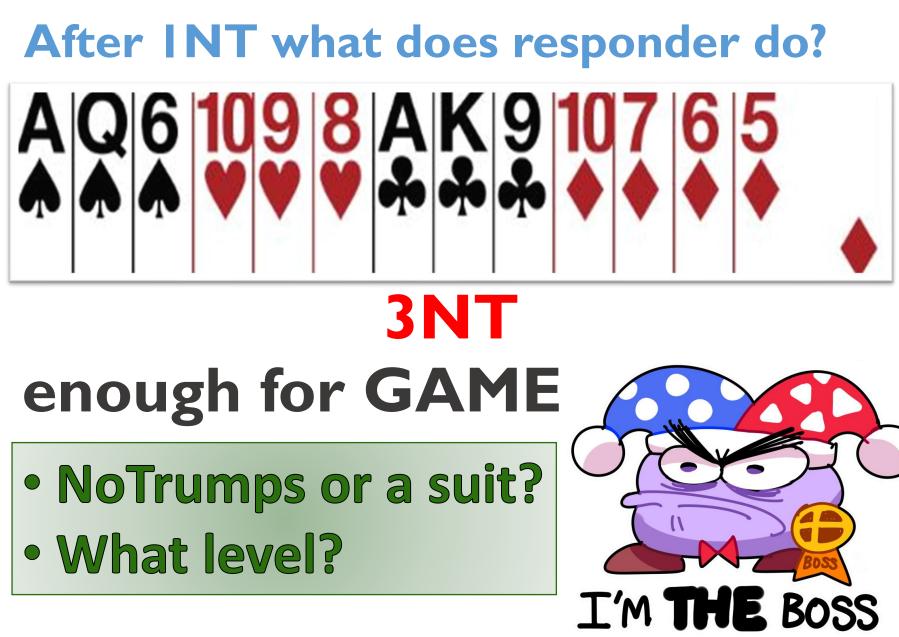

## What does responder decide to do?

- Have you got enough points to bid or invite to game?
- If so do you want to play in NoTrumps or a suit?

#### **Responses to INT – Balanced Hand**

- •0 10 points ... no GAME possible PASS
- II I2 points ... GAME is possible Bid 2NT
- 13+ points ... definitely in GAME Bid 3NT

Add your points to partner's KNOWN 12-14 points T'M THE BOSS

#### After INT what does responder do?