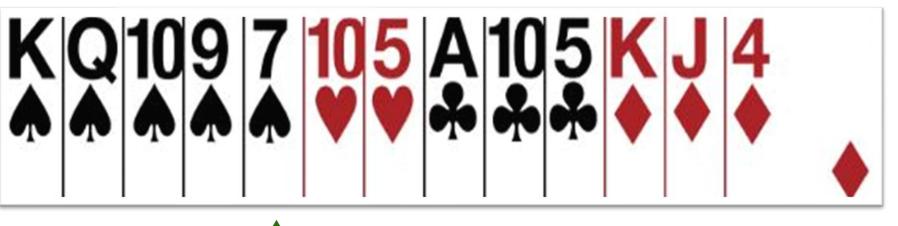

19 | 4 + spades                    |
| INT | 12 – 14 | Balanced hand SPECIAL<br>CASE |



#### **Basic Rules for Opening INT**

- 12 14 points
- Balanced Hand

# This bid is your FIRST choice from now on



#### What is a balanced hand?

- No singleton or void
- No more than I doubletor
- No 5-card major
- Balanced = 4333, 4432, 2335



# Balanced hands are the most common





- No singleton or void
- No more than 1 doubleton
- No 5-card major



- No singleton or void
- No more than 1 doubleton
- No 5-card major



- No singleton or void
- No more than 1 doubleton
- No 5-card major



- No singleton or void
- No more than 1 doubleton
  No 5-card major
- No 5-card major



- No singleton or void
- No more than 1 doubleton
- No 5-card major

#### Balanced or Not ? What should you open ?







## What does responder decide to do?

- Have you got enough points to bid or invite to game?
- If so do you want to play in NoTrumps or a suit?



#### Responder is the BOSS There are ONLY 2 decisions to make



#### **Responses to INT – Balanced Hand**

- •0 10 points ... no GAME possible PASS
- II I2 points ... GAME is possible Bid 2NT
- 13+ points ... definitely in GAME Bid 3NT

Add your points to partner's KNOWN 12-14 points T'M THE BOSS



#### After INT what does responder do?



#### PASS

#### not enough for GAME

NoTrumps or a suit?What level?











#### **2NT**

#### enough to invite to GAME

NoTrumps or a suit?What level?



#### **Responses to INT – Unbalanced** Hand

0 – 10 points ... no GAME possible

Bid your Card suit at the 2-level

This is called a WEAK TAKEOUT