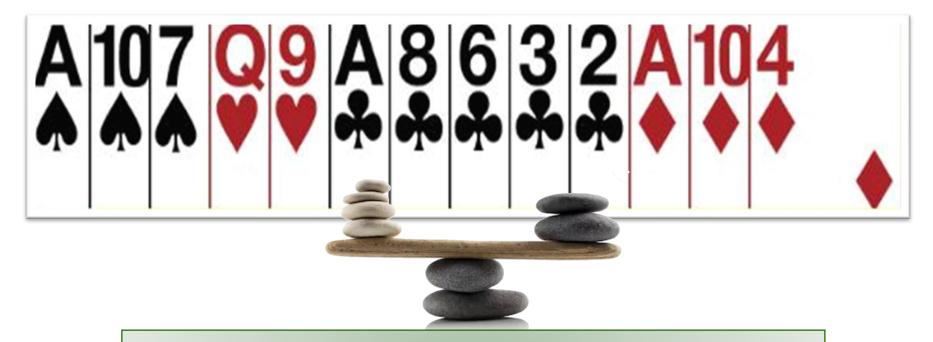

#### What is a balanced hand?

- No singleton or void
- No more than I doubletor
- No 5-card major
- Balanced = 4333, 4432, 2335

# Balanced hands are the most common

- No singleton or void
- No more than 1 doubleton
- No 5-card major

- No singleton or void
- No more than 1 doubleton
- No 5-card major

- No singleton or void
- No more than 1 doubleton
- No 5-card major

- No singleton or void
- No more than 1 doubleton
  No 5-card major
- No 5-card major

- No singleton or void
- No more than 1 doubleton
- No 5-card major

#### Balanced or Not ? What should you open ?