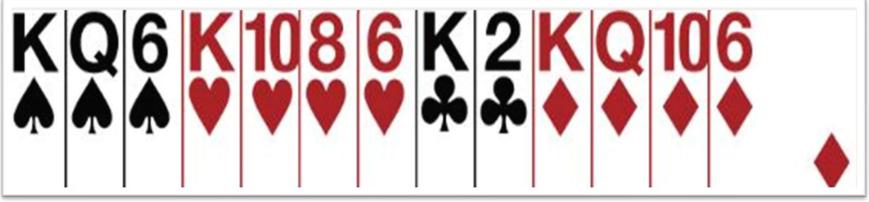

#### After INT what does responder do? KJ6532AQ95QJ9 \*\*\*\*\*

#### 4 Enough for GAME and a known fit

Why is this fit guaranteed ?

#### Bid 3♥... enough for GAME ... need to check if there heart fit Opener chooses 3NT or 4♥ (with a fit)