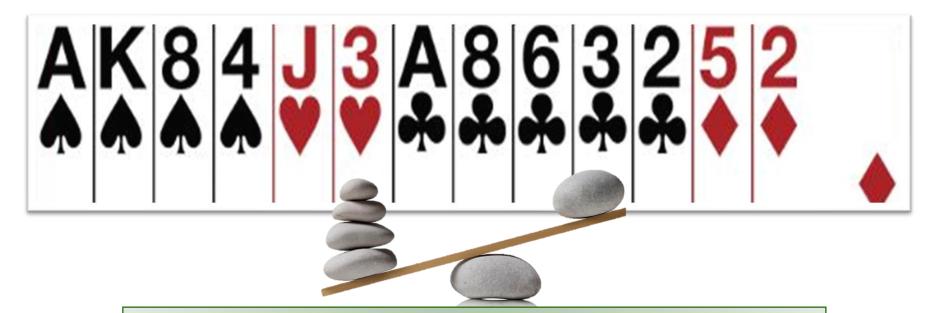

#### What is a balanced hand?

- No singleton or void
- No more than I doubletor
- No 5-card major
- Balanced = 4333, 4432, 2335

# Balanced hands are the most common

- No singleton or void
- No more than 1 doubleton
- No 5-card major

- No singleton or void
- No more than 1 doubleton
- No 5-card major

- No singleton or void
- No more than 1 doubleton
- No 5-card major

- No singleton or void
- No more than 1 doubleton
  No 5-card major
- No 5-card major

- No singleton or void
- No more than 1 doubleton
- No 5-card major

#### Balanced or Not ? What should you open ?