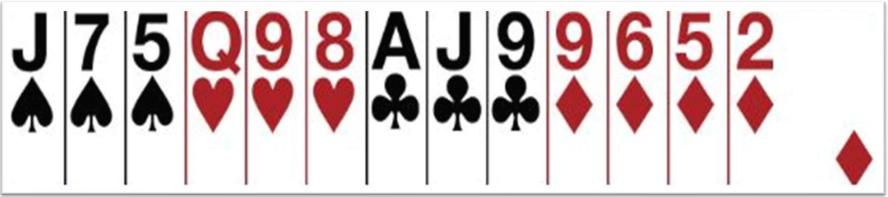

#### After INT what does responder do?

#### PASS

#### not enough for GAME

NoTrumps or a suit?What level?

#### **2NT**

#### enough to invite to GAME

NoTrumps or a suit?What level?