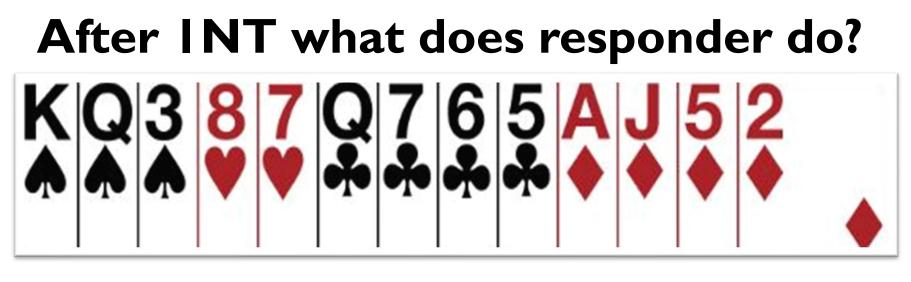

#### After INT what does responder do?

#### PASS

#### not enough for GAME

NoTrumps or a suit?What level?

#### **2NT**

#### enough to invite to GAME

NoTrumps or a suit?What level?