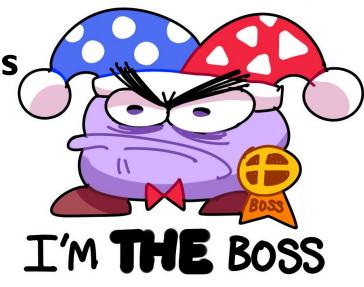

#### Responder is the BOSS There are ONLY 2 decisions to make

#### **Responses to INT – Balanced Hand**

- •0 10 points ... no GAME possible PASS
- II I2 points ... GAME is possible Bid 2NT
- 13+ points ... definitely in GAME Bid 3NT

Add your points to partner's KNOWN 12-14 points T'M THE BOSS