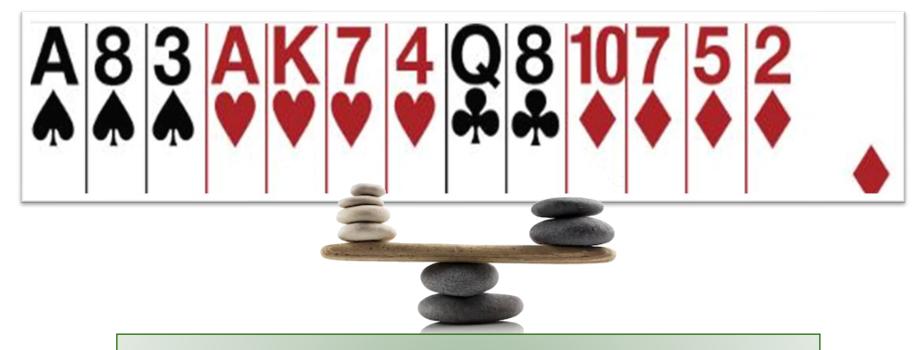

#### What is a balanced hand?

- No singleton or void
- No more than I doubletor
- No 5-card major
- Balanced = 4333, 4432, 2335

# Balanced hands are the most common

- No singleton or void
- No more than 1 doubleton
- No 5-card major

- No singleton or void
- No more than 1 doubleton
- No 5-card major

- No singleton or void
- No more than 1 doubleton
- No 5-card major

- No singleton or void
- No more than 1 doubleton
  No 5-card major
- No 5-card major

- No singleton or void
- No more than 1 doubleton
- No 5-card major

#### Balanced or Not ? What should you open ?