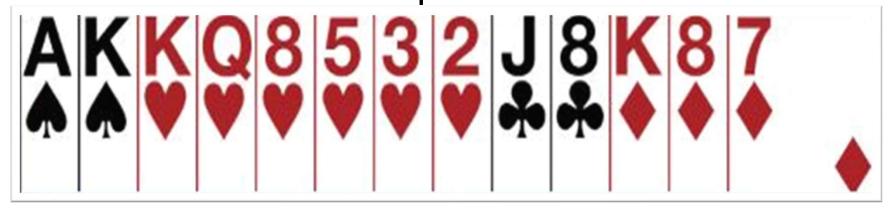

### Partner Opens 1 ... what do you bid

No fit in hearts, with 6+ points But not enough points to bid 5-card suit

Bid 1 ... bid own suit at 1-level