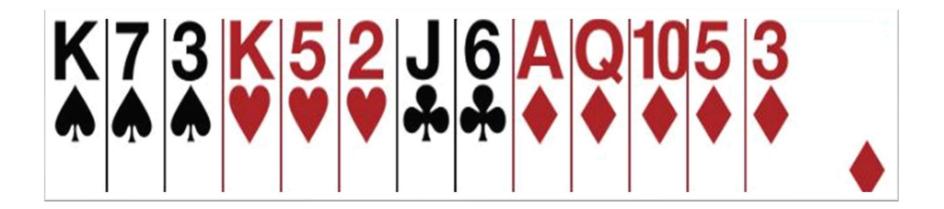

# Opener's Rebid – SUPPORT PARTNER You open 1 ◆

Partner bids 1

You have a fit, 16 HCP

NEARLY GAME (INVITATIONAL) – Bid 3 🕶