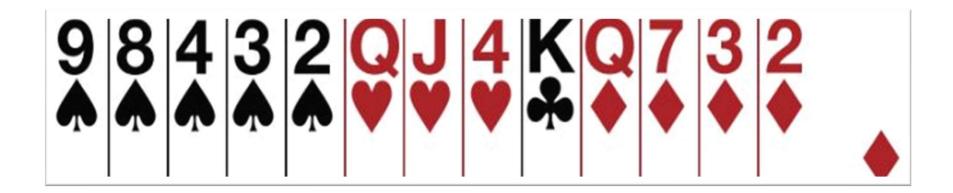

### Opener's Rebid – SUPPORT PARTNER

You open 1♥

Partner bids 1

You have a fit, 14 HCP

MINIMUM HAND - Bid 2 A