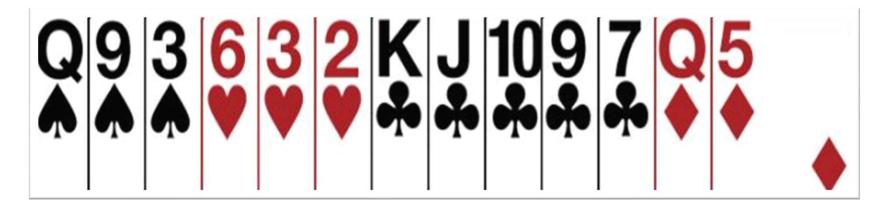

### Opener's Rebid – BID A NEW SUIT

You open 1♥

Partner bids 1

No fit with partner, unbalanced, 13 HCP

MINIMUM – bid new suit BELOW 1<sup>st</sup> suit – Bid 2.