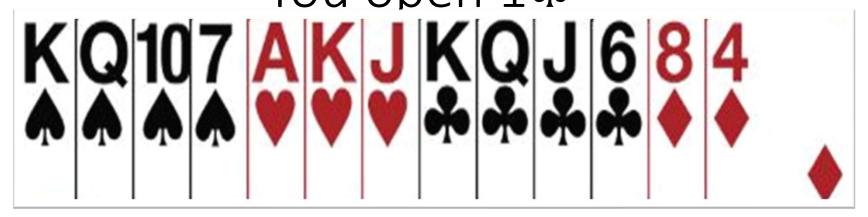

### Opener's Rebid – BID A NEW SUIT

You open 1♥

Partner bids 1

No fit with partner, unbalanced, 13 HCP

MINIMUM – bid new suit BELOW 1<sup>st</sup> suit – Bid 2.