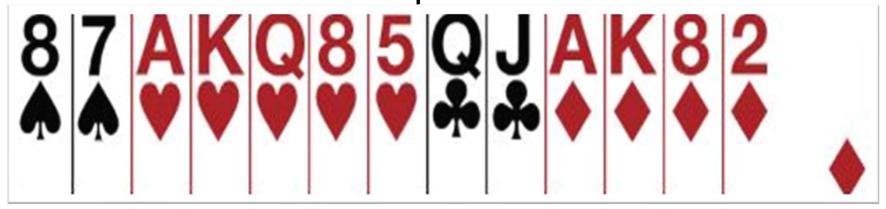

### Partner Opens 1 ... what do you bid

No fit in hearts, with 6+ points But not enough points to bid 5-card suit

Bid 1 ... bid own suit at 1-level