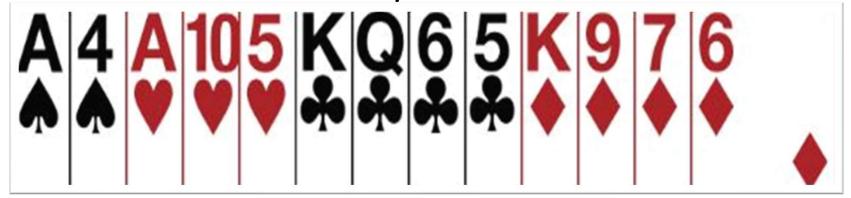

### Opener's Rebid – SUPPORT PARTNER

You open 1♥

Partner bids 1

You have a fit, 14 HCP

MINIMUM HAND - Bid 2 A