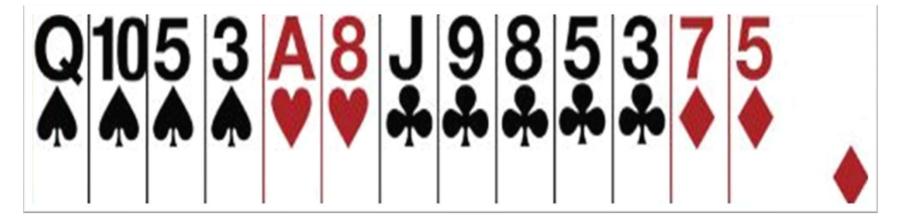

# Opener's Rebid — SUPPORT PARTNER You open 1♣

Partner bids 1♠

You have a fit, 19 HCP

GAME - Bid 4