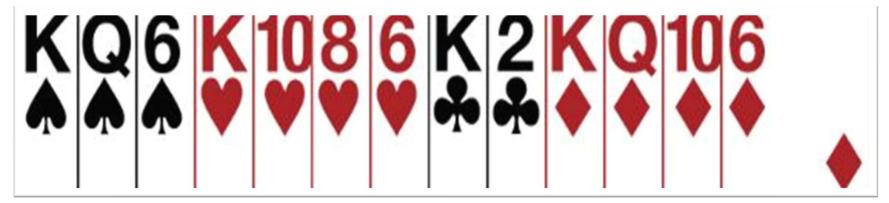

# Opener's Rebid – SUPPORT PARTNER You open 1 ◆

Partner bids 1

You have a fit, 16 HCP

NEARLY GAME (INVITATIONAL) – Bid 3 🕶