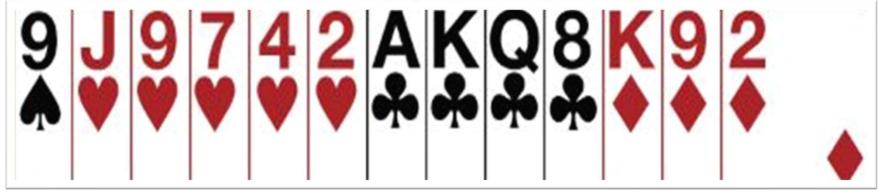

### Partner Opens 1♥ ... what do you bid

No fit in hearts, with 6+ points

Bid 1 ... bid own suit at 1-level