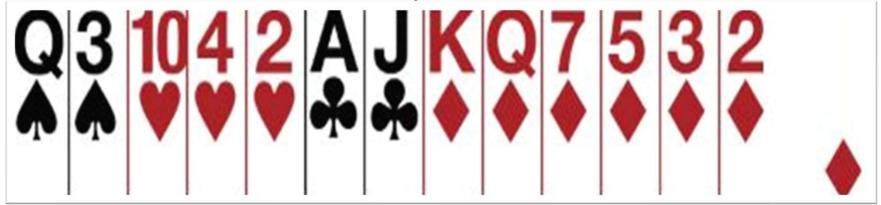

### Partner Opens 1♥ ... what do you bid

No fit in hearts, with 6+ points

Bid 1 ... bid own suit at 1-level