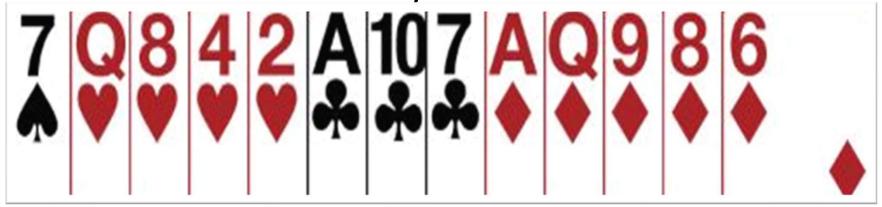

### Partner Opens 1 ... what do you bid

No fit in hearts, with 10+ points

Bid 2 • ... bid own suit at 2-level