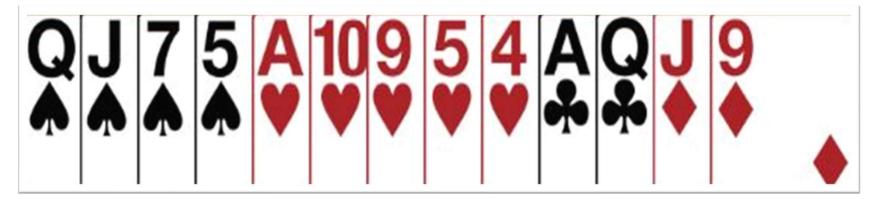

### Partner Opens 1 ... what do you bid

No fit in hearts, with 6+ points But not enough points to bid 5-card suit

Bid 1 ... bid own suit at 1-level