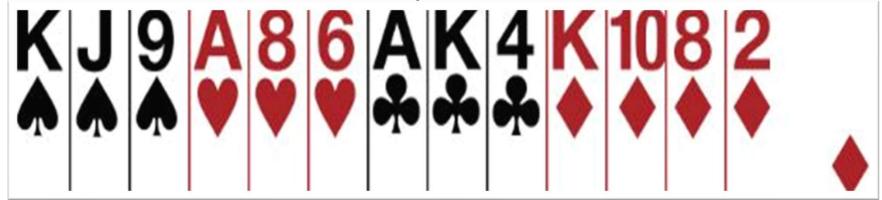

# Opener's Rebid – BID A NEW SUIT You open 1♥

Partner bids 1

No fit with partner, unbalanced, 19 HCP

**GAME – MUST BID PAST THE BARRIER** 

Jump in second suit – Bid 3 ♦