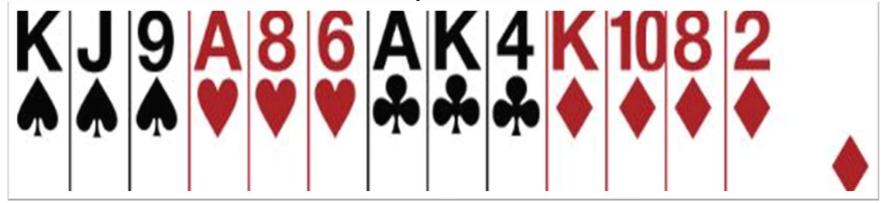

# Opener's Rebid – BID A NEW SUIT You open 1♥

Partner bids 1

No fit with partner, unbalanced, 19 HCP

**GAME – MUST BID PAST THE BARRIER** 

Jump in second suit – Bid 3 ♦