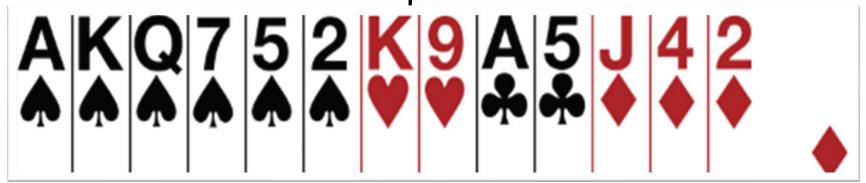

### Partner Opens 1 ... what do you bid

No fit in hearts, with 10+ points

Bid 2 • ... bid own suit at 2-level