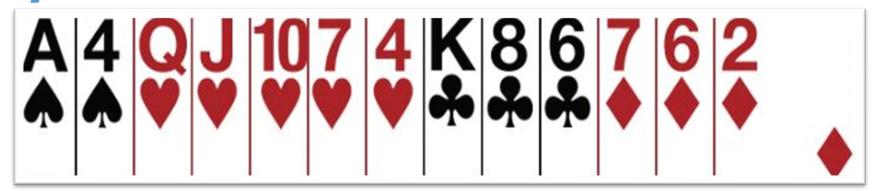

# Partner Opens I V ... what do you bid

6 - 9 points ... with a fit

Bid 2 V ... MINIMUM