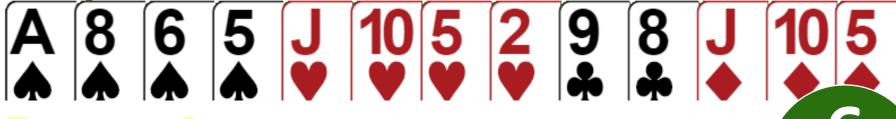

# Partner Opens I V ... what do you bid

6 - 9 points ... with a fit

Bid 2 V ... MINIMUM