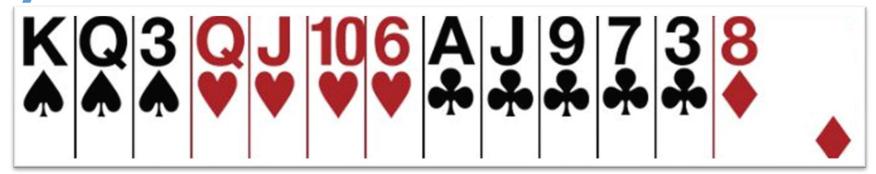

## Partner Opens I ♥ ... what do you bid

10 – 12 points ... with a fit

Bid 3 ... CLOSE TO GAME