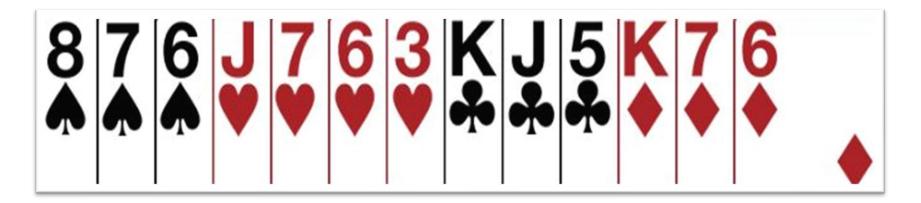

#### Finding a Fit

- A Fit is 8+ cards in one suit between the two hands
- If there is a fit in a major suit, then this will be the trump suit
- If there is no fit, then choose NoTrumps