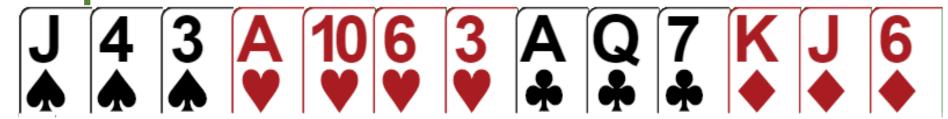

## Partner Opens I ♥ ... what do you bid

10 – 12 points ... with a fit

Bid 3 ... CLOSE TO GAME