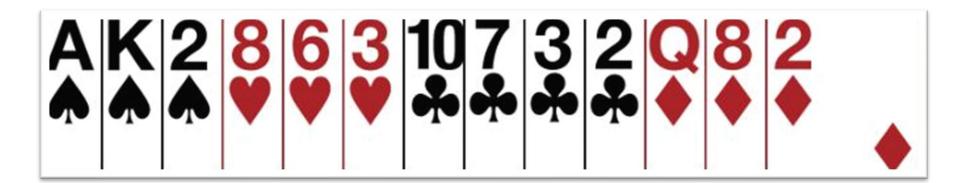

## Partner Opens I ♥ ... what do you bid

13+ points ... with a fit

Bid 4 ... GAME