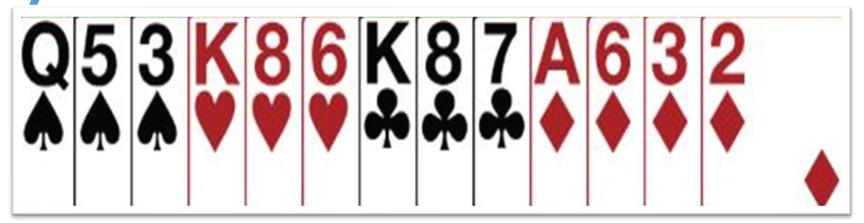

# Partner Opens I V ... what do you bid

6 - 9 points ... with a fit

Bid 2 V ... MINIMUM