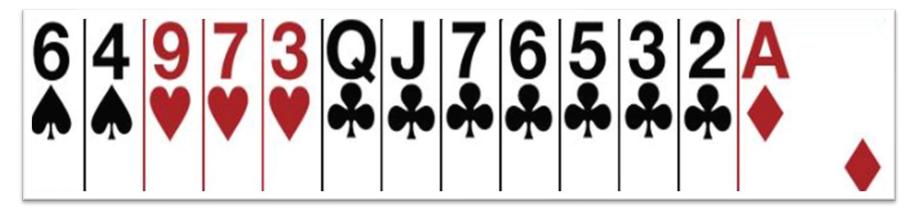

#### Partner Opens I V ... what do you bid

No fit in hearts

with 6-9 points .... MUST bid INT

# Partner Opens I ♥ ... what do you bid

No fit in hearts

with 6-9 points .... MUST bid INT