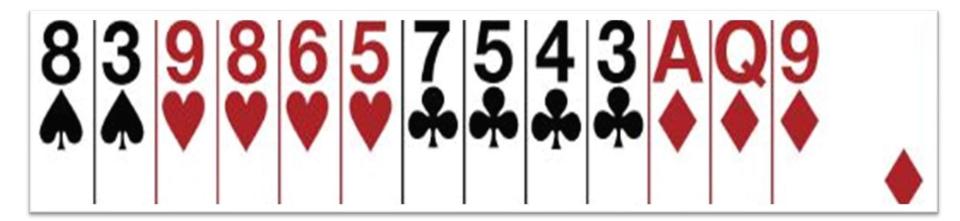

mps
  - Choice of level



#### **Basic Rules for Responder's Rebid**

- Give preference to one of partner's suits
  - ... preferably a major
- Bid NoTrumps with no fit and some strength in the unbid suit(s)
- Rebid own 6+ suit

AND AT THE SAMETIME

Describe the quality of your hand

MINIMUM, NEARLY GAME or GAME



#### What is the correct level?

It depends on what partner has shown

| GAME                | 18 - 19 |
|---------------------|---------|
| CLOSE<br>TO<br>GAME | 16 - 17 |
| MINIMUM             | 12 - 15 |



# IF PARTNER HAS SHOWN MINIMUM

- If you are MINIMUM (6-9); pass or INT or suit preference at lowest level
- If you are CLOSE TO GAME (10-12); invite
- If you have GAME (13+) values; bid to game

ADD your points to partner's points to choose the level

12 - 15

Minimum





#### **Opener**

**1** 

2 💙

#### Responder

1 PASS





<u>Opener</u>

1 💙

24

<u>Responder</u>

14







<u>Opener</u>

1

2+

Responder

1NT







**Opener** 

14

1NT

<u>Responder</u>







**Opener** 

14

2 💙

<u>Responder</u>

2+





# IF PARTNER HAS SHOWN CLOSE TO GAME POINTS (16-17 HCP)

# ADD your points to partner's points to choose the level

- If you are MINIMUM (6 7 points)
  - pass OR
  - bid one of partner's suit at lowest level
- Otherwise bid GAME





#### <u>Opener</u>

**1** 

3 🕶

### <u>Responder</u>







#### <u>Opener</u>

1

3 💙

#### Responder





#### IF PARTNER HAS SHOWN GAME VALUES (18-19 HCP)

ADD your points to partner's points to choose the level

- Bid GAME (6 13 points)
- Consider SLAM (14+ points)





<u>Opener</u>

14

2NT

Responder