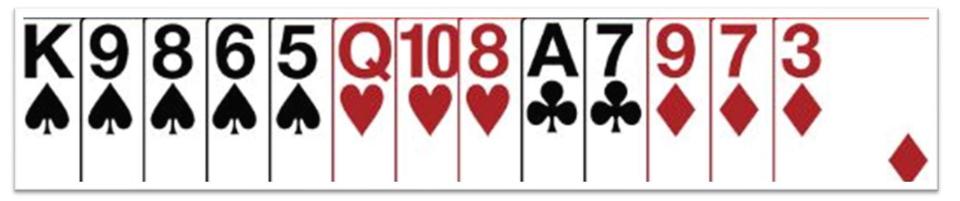

#### Responder

1 PASS

<u>Opener</u>

1 💙

24

<u>Responder</u>

14

<u>Opener</u>

1

2+

Responder

1NT

**Opener** 

14

1NT

<u>Responder</u>