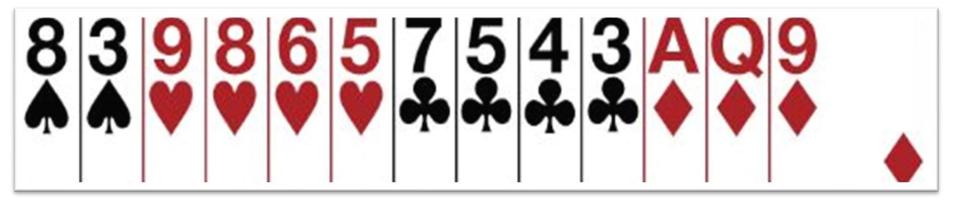

#### **Opener**

**1** 

2 💙

#### Responder

1 PASS

<u>Opener</u>

1 💙

24

<u>Responder</u>

14

<u>Opener</u>