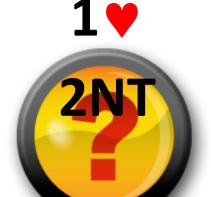

#### IF PARTNER HAS SHOWN GAME VALUES (18-19 HCP)

ADD your points to partner's points to choose the level

- Bid GAME (6 13 points)
- Consider SLAM (14+ points)

<u>Opener</u>

14

2NT

Responder